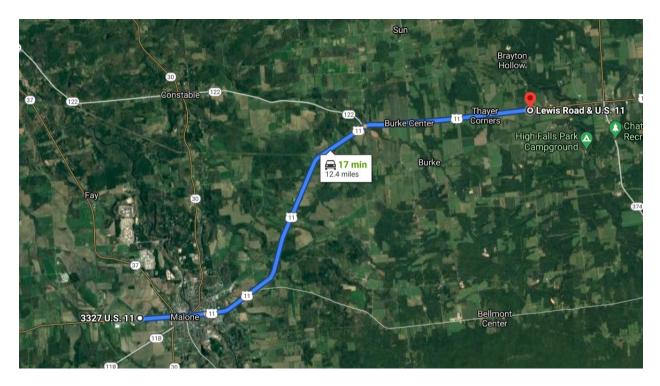

### Route 3:

| From west: | State Police Troop B<br>3327 US-11 Malone, NY 12953 |
|------------|-----------------------------------------------------|
| To:        | Brookside Site (Lewis Rd & NY-11, Chateaugay NY)    |
| Distance:  | 12.4 miles                                          |
| Time:      | 17 minutes                                          |

- 1. Head east on US-11 N
- 2. Arrive at intersection of NY-11 and Lewis Rd