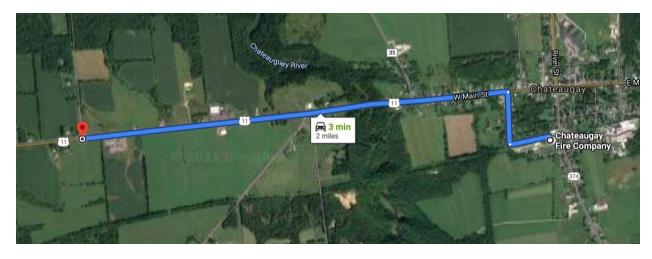

## Route 2:

| From west: | Chateaugay Fire Company<br>2 Lake St, Chateaugay, NY 12920 |
|------------|------------------------------------------------------------|
| To:        | Brookside Site (Lewis Rd & NY-11, Chateaugay NY)           |
| Distance:  | 2 miles                                                    |
| Time:      | 3 minutes                                                  |

- 1. Head west on Monroe St toward Belle Ave
- 2. Monroe St turns right and becomes Belle Ave
- 3. Turn left onto US-11 S/W Main St
- 4. Arrive at intersection of NY-11 and Lewis Rd