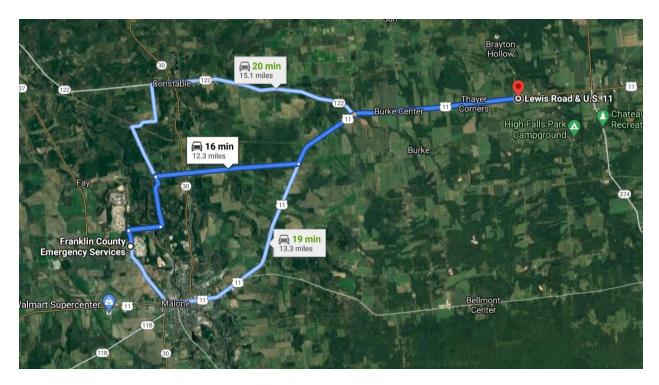

#### Route 4:

| From west: | Franklin County Emergency Services<br>55 Bare Hill Road, Malone, NY 12953 |
|------------|---------------------------------------------------------------------------|
| To:        | Brookside Site (Lewis Rd & NY-11, Chateaugay NY)                          |
| Distance:  | 12.3 miles                                                                |
| Time:      | 16 minutes                                                                |

- 1. Head north on Bare Hill Rd toward Brand Rd
- 2. Turn right onto Brand Rd
- 3. Continue onto Shears Rd
- 4. Turn right onto Shadow Ln/Town Line Rd
- 5. Turn left onto US-11 N
- 6. Arrive at intersection of NY-11 and Lewis Rd