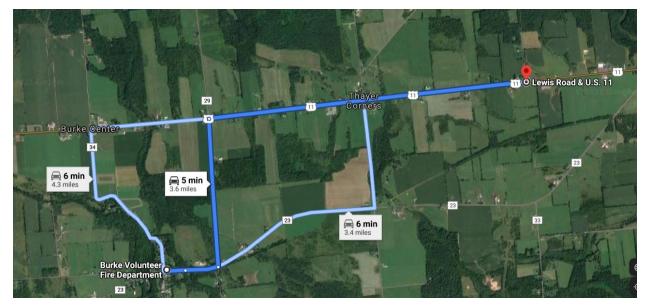

#### Route 1:

| From west: | Burke Volunteer Fire Department<br>1041 E Main St, Burke, NY 12917 |
|------------|--------------------------------------------------------------------|
| To:        | Brookside Site (Lewis Rd & NY-11, Chateaugay NY)                   |
| Distance:  | 3.6 miles                                                          |
| Time:      | 5 minutes                                                          |

- **1.** Head east on E Main St
- 2. Continue onto Burke County Rd
- 3. Turn left onto Montgomery Rd
- 4. Turn right at the 1st cross street onto US-11 N
- 5. Arrive at intersection of NY-11 and Lewis Rd